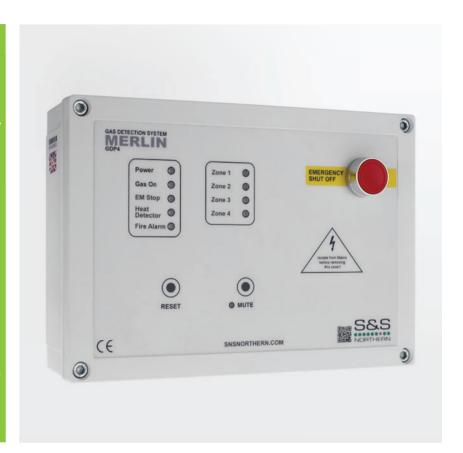

### **GDP4 SYSTEM**

The Merlin GDP4 is a gas detection and shut off system that can be used with up to twelve Merlin gas detectors, Used in a variety of applications including boiler-houses, plantrooms and factories.

The Merlin GDP4 can operate with Merlin gas detectors to monitor a variety of gases, the more common being Natural gas (Methane), Carbon Monoxide and LPG. Gas detectors are fixed remote from the GDP4 panel and are wired back to the GDP4 panel with three core low voltage cable.

The GDP4 can be used to monitor the same or a number of different gases. Remote emergency shutoff buttons and thermal links can also be connected to the Merlin GDP4 panel.

#### **Advantages of the Merlin GDP4 System**

- Easy to install The use of clearly marked PCB connections, low voltage wiring and push-fit wiring connections makes the GDP4 very simple to install
- Multi zone system Can be used with up to twelve gas detectors.
- User friendly Digital LED design gives clear system indication at all times.
- Easily adaptive Will work with building management systems and remote fire panels.
- Fitted with emergency stop as standard capable of accepting any number of additional emergency shut off buttons.
- Covered by the S&S Northern 3 year warranty .