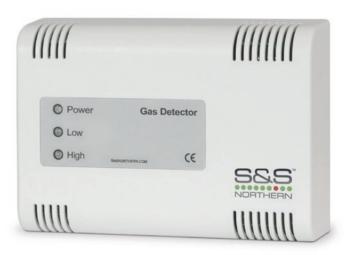

The Merlin GDP4 can operate with Merlin gas detectors to monitor a variety of gases, the more common being Natural gas (Methane), Carbon Monoxide and LPG. Gas detectors are fixed remote from the GDP4 panel and are wired back to the GDP4 panel with three core low voltage cable.

GDP Detector Dims: H: 95mm x L: 133mm x D: 38mm