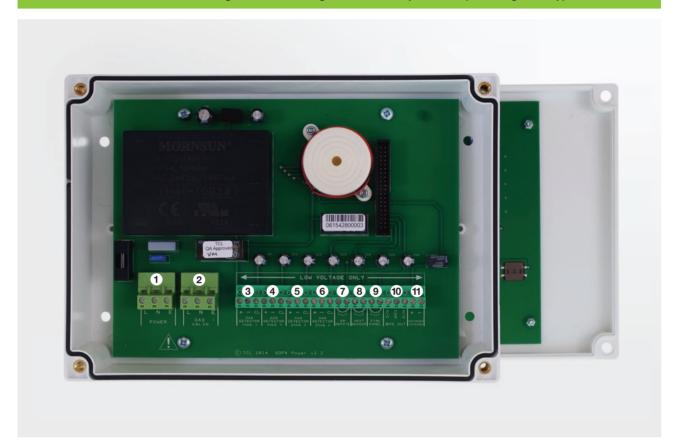

#### Merlin GDP4 System Wiring Diagram

- 1. Mains Input 230VAC.
- 2. Gas Solenoid Valve Power Output, 230VAC, Max 3A.
- 3. Remote Gas detector input, 24VDC power supply (sold separately).
- 4. Remote Gas detector input, 24VDC power supply (sold separately).
- 5. Remote Gas detector input, 24VDC power supply (sold separately).
- 6. Remote Gas detector input, 24VDC power supply (sold separately).
- 7. Remote EM Stop buttons (sold separately). VOLT FREE INPUT
- 8. Fusible Links (sold separately). VOLT FREE INPUT
- 9. Fire panel (Supplied by others). VOLT FREE INPUT
- 10. BMS output contacts. Normally Closed, Common & Normally Open.
- 11. Sounder Alarm, 24VDC power supply (sold separately).