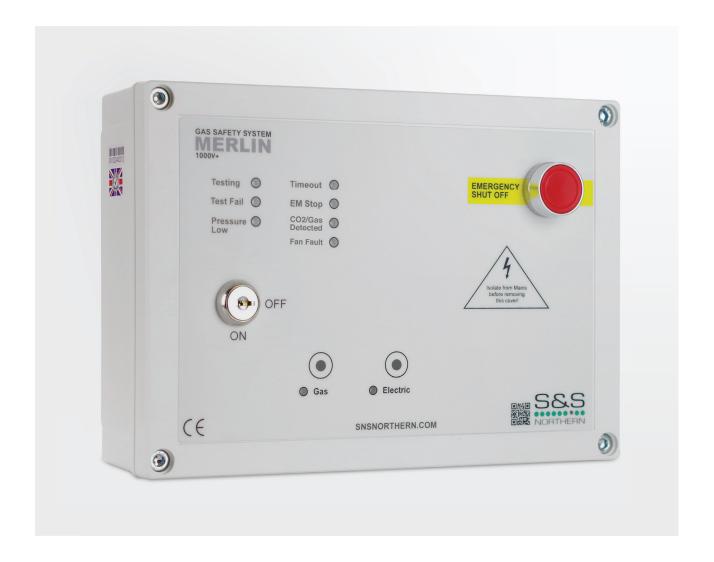

### 1000V+ SYSTEM

The Merlin 1000V+ proving system designed specifically for use in school science laboratories and food technology classrooms where the system is required to be interlocked with the ventilation. The Merlin 1000V+ controls

the Gas to the appliances and Electric to the bench sockets or electric ovens. On start up the Merlin 1000V+ performs a gas-proving test on the pipe work in order to highlight if there is a gas appliance open or a gas leak in the laboratory and offers gas isolation in the event of an emergency. Another feature of Merlin 1000V+ is monitoring the mechanical ventilation in the classroom, if the ventilation fails or is turned off the gas will be isolated.

### Advantages of the Merlin 1000V+ System

- Works conjunction with a Merlin CO2 Monitor.
- Interlocks with the ventilation
- · Controls the Gas and Electricity
- Protects people and property by testing for leaks before allowing the gas on.
- Reliable method of pressure proving using the gas pressure transducer
- Time out facility protects the building out of hours
- Low-pressure indication, continual monitoring of gas pressure.
- Clear LED display for system indications.
- Compatible with both BMS and fire alarm systems.
- No calibration required
- Covered by S&S Northern 3 year warranty

#### Complete piece of mind in a single panel

The Merlin 1000V+ is designed to give the teacher full control over the incoming services with the lockable key-switch operation. The Merlin 1000V+ can work in conjunction with carbon dioxide, natural gas, carbon monoxide and LPG sensors. The Merlin 1000V+ also has a built in "timeout" facility which will automatically shut off the gas solenoid valve at the end of a specific time period, this time period can be adjusted to 2, 4, 8 hours or can be disabled if required.

#### Merlin 1000V+ Box Dimensions

Height 178mm Length 254mm Depth 62mm