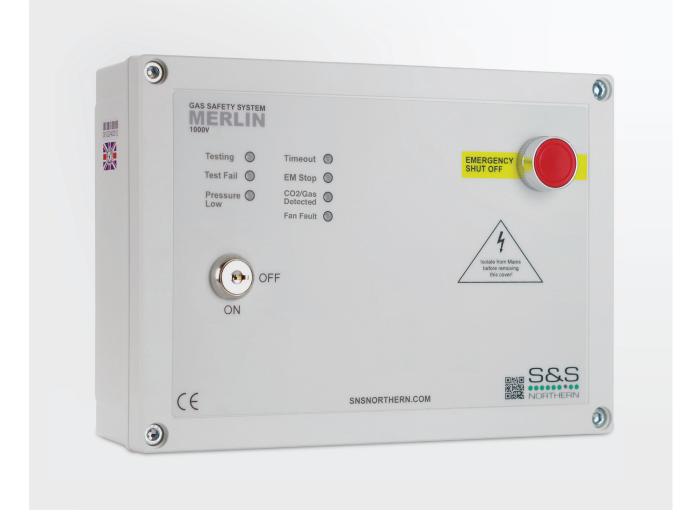

## THE MERLIN RANGE 1000V SYSTEM

The Merlin 1000V proving system designed specifically for use in school science laboratories and food technology classrooms where the system is required to be interlocked with the ventilation. The Merlin 1000V controls the Gas to the appliances. On start up the Merlin 1000V performs a gas-proving test on the pipe work in order to highlight if there is a gas appliance open or a gas leak in the laboratory and offers gas isolation in the event of an emergency. Another feature of Merlin 1000V is monitoring the mechanical ventilation in the classroom, if the ventilation fails or is turned off the gas will be isolated.

## Advantages of the Merlin 1000V System

- Works conjunction with a Merlin CO2 Monitor.
- Interlocks with the ventilation
- Protects people and property by testing for leaks before allowing the gas on.
- Reliable method of pressure proving using the gas pressure transducer.
- Time out facility protects the building out of hours
- Low-pressure indication, continual monitoring of gas pressure.
- Clear LED display for system indications.
- Compatible with both BMS and fire alarm systems.
- No calibration required
- Covered by S&S Northern 3 year warranty

## Complete piece of mind in a single panel

The Merlin 1000V is designed to give the teacher full control over the incoming gas supply with the lockable key-switch operation. The Merlin 1000V can work in conjunction with carbon dioxide, natural gas, carbon monoxide and LPG sensors.

The Merlin 1000V also has a built in "timeout" facility which will automatically shut off the gas solenoid valve at the end of a specific time period, this time period can be adjusted to 2, 4, 8 hours or can be disabled if required.

This system is also available as gas and electric isolation (Merlin 1000V+) and the (Merlin 1000VW+) for gas water and electric isolation.

S&S Northern Ltd has a full technical team available on 01257 470 983. Call Now!