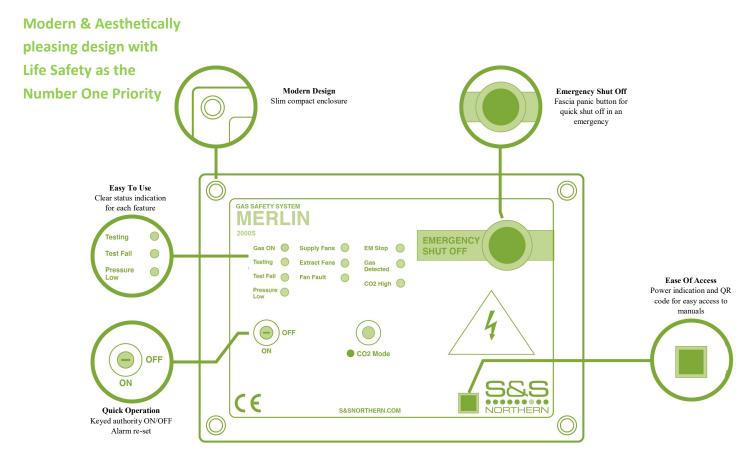

### **Incredibly Easy to Use & Install**

Intuitive and accessible design makes the S&S range easy to specify, install and very user friendly.

Modern components compliment years of industry experience to provide a tidy solution to classroom safety.

#### **MERLIN 2000S** GAS INTERLOCK SYSTEM INCORPORATING GAS PRESSURE PROVING

& GAS DETECTION

**Gas Safety Systems Utility Control**