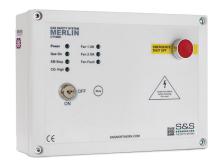

## Protect Life & Building from the dangers of Gas Leaks, NORTHERN Carbon Monoxide Poisoning and Fan Failure

Merlin CT1650+

Merlin 2000S

Merlin 3000S

**GAS INTERLOCK** TWO BUILT IN CURRENT MONITORS

**GAS INTERLOCK** & GAS PRESSURE PROVING

**DEMAND BASED VENTILATION** SYSTEM WITH GAS INTERLOCK & GAS PRESSURE PROVING