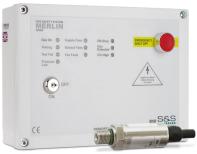

controller will automatically shut off the gas.

The Merlin range of ventilation interlocking

The S&S Northern solutions are already protecting thousands of commercial properties across the U.K.

Air Pressure Switch

## Protect Life & Building from the dangers of Gas Leaks, NORTHERN Carbon Monoxide Poisoning and Fan Failure

Merlin CT1650+

Merlin 2000S

Merlin 3000S

**GAS INTERLOCK** TWO BUILT IN CURRENT MONITORS

**GAS INTERLOCK** & GAS PRESSURE PROVING