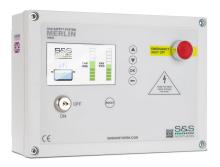

## Protect Life & Building from the dangers of Gas Leaks, NORTHERN Carbon Monoxide Poisoning and Fan Failure

Merlin CT1650+

Merlin 2000S

Merlin 3000S

**GAS INTERLOCK** TWO BUILT IN CURRENT MONITORS

**GAS INTERLOCK** & GAS PRESSURE PROVING

#### **MERLIN 2000S** GAS INTERLOCK SYSTEM INCORPORATING GAS PRESSURE PROVING

& GAS DETECTION

**Gas Safety Systems Utility Control**