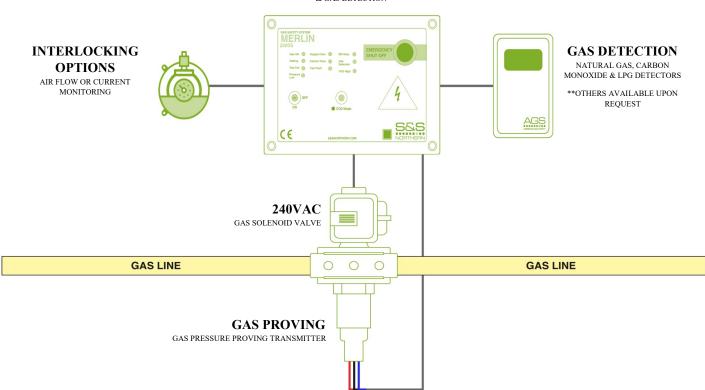

#### **MERLIN 2000S** GAS INTERLOCK SYSTEM INCORPORATING GAS PRESSURE PROVING

& GAS DETECTION

**Gas Safety Systems Utility Control**