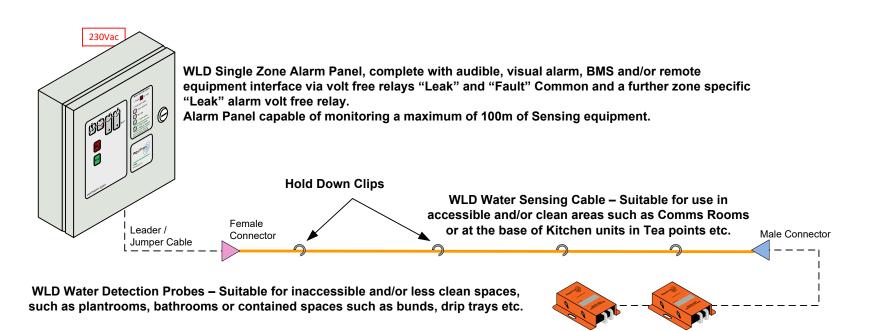

## Example Schematic 1 - Single Zone System to provide coverage for a single zone

WLD Water Sensing Cable – Suitable for use in

accessible and/or clean areas such as Comms Rooms

or at the base of Kitchen units in Tea points etc.

WLD Single Zone Alarm Panel, complete with audible, visual alarm, BMS and/or remote equipment interface via volt free relays "Leak" and "Fault" Common and a further zone specific "Leak" alarm volt free relay.

Alarm Panel capable of monitoring a maximum of 100m of Sensing equipment.

**Hold Down Clips** 

Female

Connector

DRAWING TITLE:

LEAK DETECTION SCHEMATIC

Termination

PROJECT NAME: