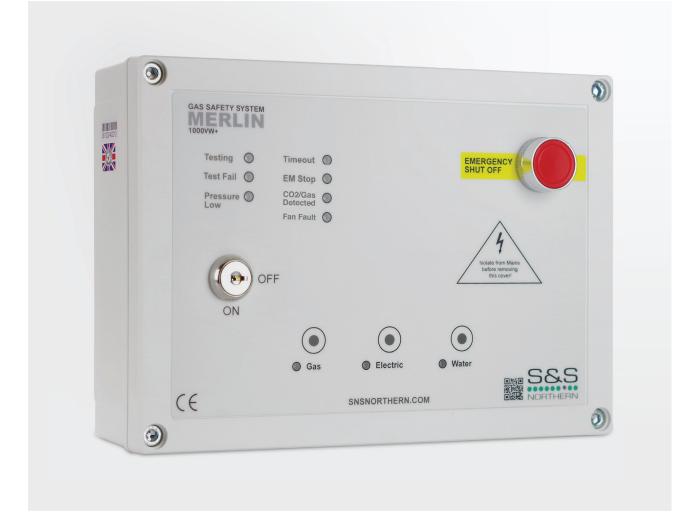

## **THE MERLIN RANGE** 1000VW+ SYSTEM

The Merlin 1000VW+ proving system designed specifically for use in school science laboratories and food technology classrooms where the system is required to be interlocked with the ventilation. The Merlin 1000VW+ controls three services Gas, Water and Electric to the bench sockets. On start up the Merlin 1000VW+ performs a gas-proving test on the pipe work in order to highlight if there is a gas appliance open or a gas leak in the laboratory and offers gas isolation in the event of an emergency. Another feature of Merlin 1000VW+ is monitoring the mechanical ventilation in the classroom, if the ventilation fails or is turned off the gas will be isolated.

## Advantages of the Merlin 1000VW+ System

- Works conjunction with a Merlin CO2 Monitor.
- Interlocks with the ventilation
- Controls the Gas, Water and Electricity
- Protects people and property by testing for leaks before allowing the gas on.
- Reliable method of pressure proving using the gas pressure transducer.
- Time out facility protects the building out of hours
- Low-pressure indication, continual monitoring of gas pressure.
- Clear LED display for system indications.
- Compatible with both BMS and fire alarm systems.
- No calibration required
- Covered by S&S Northern 3 year warranty

## Complete piece of mind in a single panel

The Merlin 1000VW+ is designed to give the teacher full control over the incoming services with the lockable key-switch operation. The Merlin 1000VW+ can work in conjunction with carbon dioxide, natural gas, carbon monoxide and LPG sensors. The Merlin 1000VW+ also has a built in "timeout" facility which will automatically shut off the gas solenoid valve at the end of a specific time period, this time period can be adjusted to 2, 4, 8 hours or can be disabled if required.

This system is also available as gas only (Merlin 1000V) and the (Merlin 1000V+) for gas and electric isolation.

S&S Northern Ltd has a full technical team available on 01257 470 983. Call Now!

Merlin 1000VW+ Box Dimensions Height 178mm Length 254mm