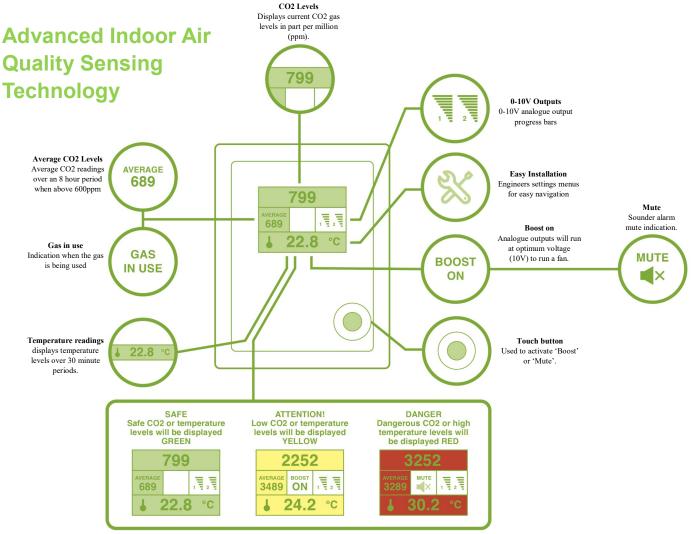

#### Traffic Light Indicator

Display changes colour dependent on the CO2 levels and temperature. Green - Safe / Yellow - Attention / Red - Danger

#### Incredibly Easy to Use & Install

- Dual powered 240v AC or 24v AC for plug and play installation
- Ventilation activation boost, mute and screen wake up buttons
- Complies with BB101 ventilation requirements within school buildings

The Merlin CO2-X is a NDIR sensor which exceeds the guidance set out in both of these documents.

This is necessary to protect public health, safety, and welfare.