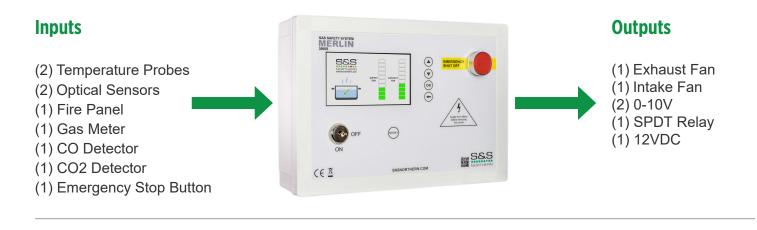

## **THE SOLUTION**

The Merlin 3000S energy saving control system has been specifically designed for NEW and RETROFIT store applications, providing automated control over the ventilation system by adjusting exhaust and kitchen HVAC inlet air in response to the presence and level of cooking activity. Based on the temperature inside the exhaust hoods, the Merlin 3000S maximizes kitchen ventilation energy efficiency and reduces energy waste while improving kitchen comfort.

## **Merlin 3000S System**