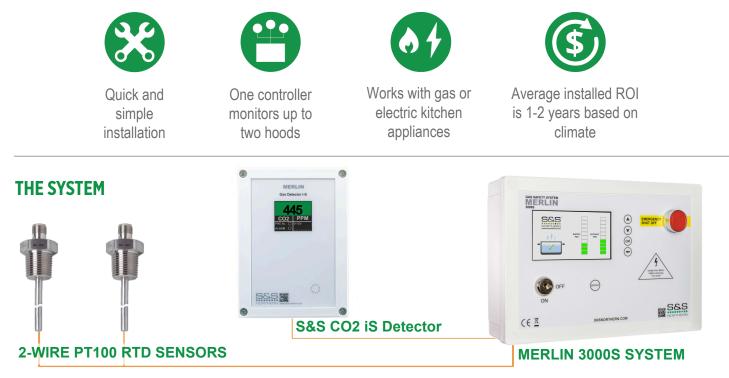

## **THE SOLUTION**

The Merlin 3000S energy saving control system has been specifically designed for NEW and RETROFIT store applications, providing automated control over the ventilation system by adjusting exhaust and kitchen HVAC inlet air in response to the presence and level of cooking activity. Based on the temperature inside the exhaust hoods, the Merlin 3000S maximizes kitchen ventilation energy efficiency and reduces energy waste while improving kitchen comfort.

## **Merlin 3000S System**