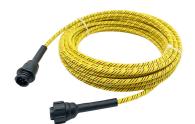

The system should be connected with a combination of WLM-Water Sensing Cable or WLM-Probes surrounding the area which can highlight when a leak is present and automatically close a water solenoid valve. The Merlin WLM System can also be interfaced with a local sounder alarm beacon, BMS controls or text message alerts.

## Compatability

Merlin WLM Sensing Cable

Merlin WLM Jumper Cable

Merlin WLM Probe

GSW Water Solenoid Valves

Find out more S&S Northern Ltd www.snsnorthern.com

Head office: Wallace Francis House, Barnes Wallis Way, Lancashire, PR7 7JN Tel: 01257 470983 Email: info@snsnorthern.com