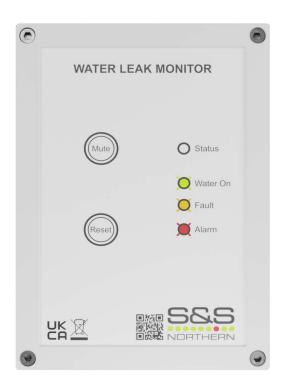

#### **Product Overview**

The Merlin WLM system is the new S&S Northern Ltd permanent water leak detection system aimed towards commercial properties and residential apartment blocks. The Merlin WLM can be used standalone or part of a larger multi-zone detection system and comes with a clear LED status display.

#### **Operation Overview**

Press reset button to enable water supply. Solenoid valve relay will switch over and the green LED illuminates.

On water leak detection the red LED illuminates and buzzer sounds. Solenoid valve and BMS relay switch, strobe relay closes. The mute button toggles audible alarm (buzzer and strobe). Clicking the reset button will reinstate power to the solenoid valve & open water supply.

On fault detection, such as incorrect wiring or damaged cables, the BMS relay will switch over and the amber LED illuminates. The buzzer activates for 3 seconds with no strobe and the water solenoid valve remains on. Once the fault has cleared, the BMS relay will switch and amber LED will clear.

## **Technical Specifications**

| General Specification | Enclosure Dimensions        | 5.95 x 4.37 x 1.97" (151 x 111 x 50mm)              |
|-----------------------|-----------------------------|-----------------------------------------------------|
|                       | Enclosure Material          | ABS PA765 (Flame Rating UL94 V-1)                   |
|                       | Weight                      | TBC                                                 |
|                       | Approvals                   | UKCA, ROHS, complies with UL61010                   |
|                       | Display                     | Single tri-colour LED for Water On, Fault and Alarm |
|                       | Buttons                     | Mute and Reset push buttons mounted under the label |
|                       | Audible Indicator           | Internal Buzzer                                     |
| Electrical            | Power Supply                | 110-240VAC and 24VAC/DC                             |
|                       | Water Solenoid Valve Output | Volt free NC/COM/NO, max 3A @ 240V                  |
|                       | BMS Relay Output            | Volt free NC/COM/NO, max 3A @ 240V                  |
|                       | Strobe Relay Output         | Volt free NO/COM, max 3A @ 240V                     |
| LED Indicators        | Power On (RED)              | Power LED as part of S&S logo                       |
|                       | Water On                    | Green                                               |
|                       | Fault                       | Amber                                               |
|                       | Alarm                       | Red                                                 |
| Installation Options  | Pententiometer              | Adjustable alarm point                              |
| User Controls         | Reset and Mute              | 2 momentary push buttons                            |