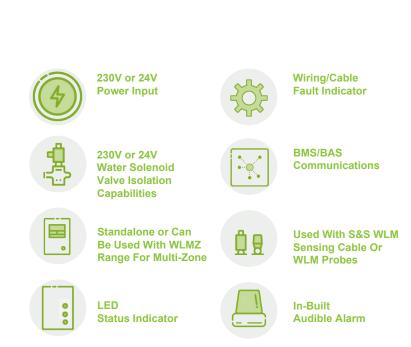

#### **Product Overview**

The Merlin WLM system is the new S&S Northern Ltd permanent water leak detection system aimed towards commercial properties and residential apartment blocks. The Merlin WLM can be used standalone or part of a larger multi-zone detection system and comes with a clear LED status display.

The system should be connected with a combination of WLM-Water Sensing Cable or WLM-Probes surrounding the area which can highlight when a leak is present and automatically close a water solenoid valve. The Merlin WLM System can also be interfaced with a local sounder alarm beacon, BMS controls or text message alerts.