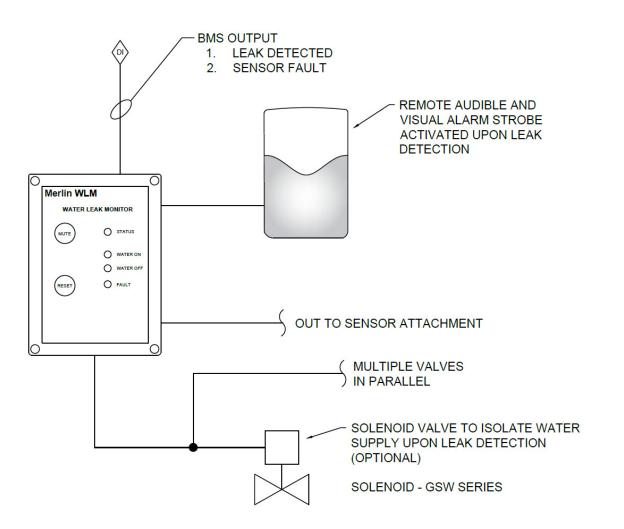

### DESCRIPTION

The Merlin WLM system is the new S&S Northern Ltd permanent water leak detection

system aimed towards commercial properties and residential apartment blocks. The Merlin WLM can be used standalone or part of a larger multi-zone detection system and comes with a clear LED status display.