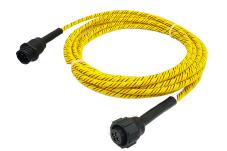

## WLMFC 4-Core Sensing Cable Pluggable With Fault Detection

WLMFC 4-Core ropes include fault detection, with many adaptable set ups to fit custom applications.

4-Core ropes are terminated with plugs that allow you to link multiple sensing cables together. This can be used for branching the rope into tees or adding lead wire in between sensing cables. The pluggable ropes come with less options for length due to the ability to link multiple smaller cables together to create a larger rope.

4-Core leak detection ropes do not include a lead wire. The total length of lead wire and sensing cable may not exceed 60M.

Available lengths: 5M, 10M, 20M, 50M, 100M.

Units 1-4, Barnes Wallis Way, Buckshaw Village, Chorley, Lancashire, PR7 7JN