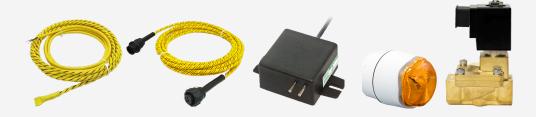

## **Select Your Sensor Attachments**

### WLMCP Pucks

The WLMCP is designed to identify water leaks, either at specific points or in larger areas. The puck/probe can be rotated on the mounting bracket and secured in place with a wing nut.

The WLMCP puck/probe should be utilized with the WLM and should not be directly linked to a BMS controller. The cable excitation employed is an isolated AC signal, ensuring that the detector cable remains unaffected by oxidation or erosion over time. This helps prevent the degradation issues associated with DC systems.

## WLMC 2-Core Sensing Cable Pre-Defined Lengths - Pluggable

WLMC 2-Core leak detection ropes include a 2M lead wire, however this wire may be extended using alarm cable. The total length of lead wire and sensing cable may not exceed 60M. If more than 60M is required, use multiple WLM controllers.

## WLMFC 4-Core Sensing Cable Pluggable With Fault Detection

WLMFC 4-Core ropes include fault detection, with many adaptable set ups to fit custom applications.

4-Core ropes are terminated with plugs that allow you to link multiple sensing cables together. This can be used for branching the rope into tees or adding lead wire in between sensing cables. The pluggable ropes come with less options for length due to the ability to link multiple smaller cables together to create a larger rope.