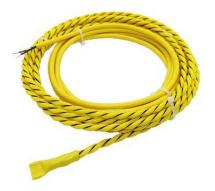

## WLMC 2-Core Sensing Cable Pre-Defined Lengths - Pluggable

WLMC 2-Core leak detection ropes include a 2M lead wire, however this wire may be extended using alarm cable. The total length of lead wire and sensing cable may not exceed 60M. If more than 60M is required, use multiple WLM controllers.

Pre-defined 2-Core do not include fault detection.

The 2-Core sensing cable is an inexpensive option if only a single desired length is required for the project.

Available lengths: 2M, 5M, 10M, 15M & 25M.