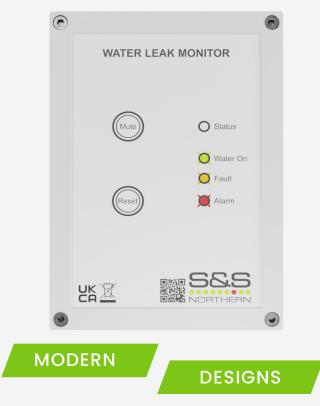

### DESCRIPTION

The Merlin WLM system is the new S&S Northern Ltd permanent water leak detection

system aimed towards commercial properties and residential apartment blocks. The Merlin WLM can be used standalone or part of a larger multi-zone detection system and comes with a clear LED status display.