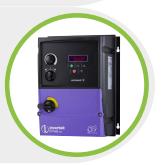

### Inverters

Extensive Range Of Inverters Available

- From 0.75KW Up To 24KW
- Single Or Three Phase
- Suitable For Small Kitchen Fans Thru To Large Industrial Pumps