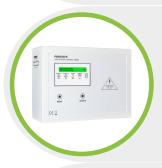

# Car Park Gas Detection

Carbon Monoxide & Nitrogen Dioxide Monitoring With Ventilation Control

- Pre-Programmed Relays
- Works With Any Fan
- Monitor Up To 16 Individual Detectors

# **Specialist Gas Detection**

Refrigerant, Toxic & Combustible Gas Detection, Emergency Shutdown & Ventilation Control

- Typically Used With Refrigerant, Hydrogen & Oxygen Depletion/Enrichment Detectors
- Pre-Programmed Relays
- R1234yf, R1234ze, R134a, R32, R404a, R407c, R410a, R454a, R454b, R454c, R455a