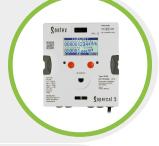

### **Heat Meters**

Static Heat & Cooling Meters

- Supercal 5 2 or 4 Wire Temperature Sensors
- Battery Or Mains Powered For Increased Flexibility
- Modules Can Be Retrofitted Or Replaced With Affecting Approval
- Native M-Bus Interface According To IEC 62056-21:2002