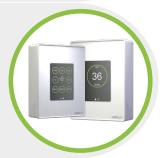

# **RS** Range

Carbon Dioxide (CO2), Temperature & Humidity Sensors

- Digital & Analog Communications
- Mains Or 24VAC/DC Powered
- Thermistor Output
- Meets BB101 & Part F Guidance

**Indoor Air Quality Monitoring** 

Carbon Dioxide (CO2). Temperature. Humidity. PMs & VOCs

- BACnet RS485 Communications
- 24VAC/DC Powered
- Meets WELL Performance & RESET Standards
- Coming Soon 2024