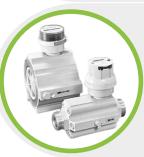

## Gas Solenoid Valves

GoldSeal Range Of Gas Solenoid Valves Available In All Sizes

- CPI Switch Available
- 1/4" BSP Ports For Upstream & Downstream Monitoring
- Blue LED When Powered

### **Actuated Ball Valves**

WRAS Approved For Potable Water

- 1/4" 2" Sizes Available
- 230VAC Powered
- Power Open/Close
- 0-10 Bar