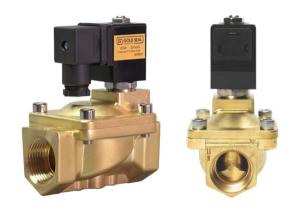

#### **Water Solenoid Valves**

S&S Northern supply the GoldSeal Normally Closed Water Solenoid Valves (1/2" – 2"). These valves are designed for effective water flow control and remain closed when not energized. They are WRAS certified, meeting UK standards for water safety and quality. All GoldSeal valves are available in 230V, 24VAC, and 24VDC options, providing flexibility for different systems.