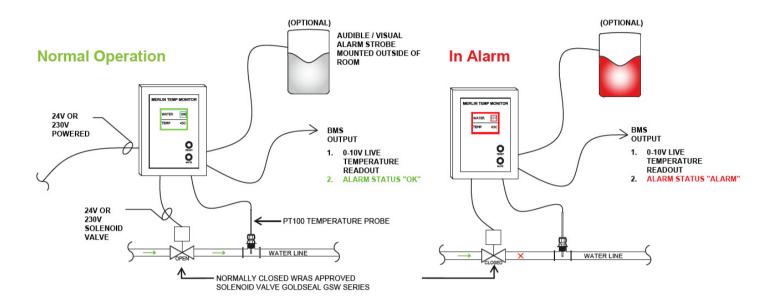

# **Example Setup Overview**

# **DESCRIPTION**

The Merlin Water Temperature Monitor WTM monitors and controls the temperature of water in various applications, such as health care, leisure & hospitality facilities, where it can help ensure that the water supply system is safe, using a PT100 sensor and water solenoid valve. The WTM features a simple user interface that allows for easy programming of minimum and maximum temperature settings, which can be adjusted via internal switches and fascia controls upon installation. When the temperature falls outside of these settings, an audible alarm will sound, and the water supply will be turned off until the issue is resolved. The Merlin WTM includes a manual reset button on the front fascia that can be used to clear any alarm conditions and continue normal operation. The WTM also features a colored display that provides a continuous readout of the current temperature reading. Additionally, the WTM provides an adaptable relays and 0-10V output that can be tied into any Building Management System (BMS) for remote monitoring and control.