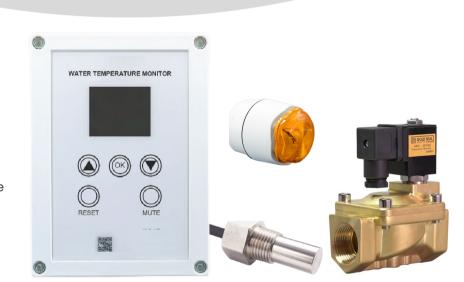

**Merlin WTM** 

WATER
TEMPERATURE
MONITORING

PREVENTION OF SCALDING FROM FAULTY MIXING VALES

DESIGNED FOR HEALTH CARE FACILTIES

- √ 24V or 230V Power Input
- ✓ Valve Isolation Capabilities
- ✓ Adjustable Temperature Set Points
- ✓ Simple & Quick Setup
- ✓ Low Temperature Cut Off Feature Available
- ✓ BMS Communications
- ✓ Dry Alarm Relay & 0-10V Analog Output
- ✓ In-Built Audible Alarm

# **DESCRIPTION**

The Merlin Water Temperature Monitor WTM monitors and controls the temperature of water in various applications, such as health care, leisure & hospitality facilities, where it can help ensure that the water supply system is safe, using a PT100 sensor and water solenoid valve. The WTM features a simple user interface that allows for easy programming of minimum and maximum temperature settings, which can be adjusted via internal switches and fascia controls upon installation. When the temperature falls outside of these settings, an audible alarm will sound, and the water supply will be turned off until the issue is resolved. The Merlin WTM includes a manual reset button on the front fascia that can be used to clear any alarm conditions and continue normal operation. The WTM also features a colored display that provides a continuous readout of the current temperature reading. Additionally, the WTM provides an adaptable relays and 0-10V output that can be tied into any Building Management System (BMS) for remote monitoring and control.